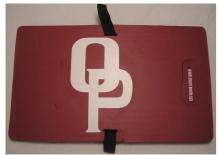

### QUAKER ATHLETICS BOOSTER CLUB MERCHANDISE

FOAM SEAT CUSHION......\$10

MAROON WITH SCREENED "OP" LOGO
IMPRINT ON ONE SIDE. ONE SIZE FITS
ALL.

KEY CHAIN.....\$4
BLACK STRAP WITH EMBROIDERED

"OP QUAKERS".