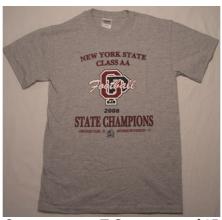

CHAMPIONSHIP T-SHIRT......\$15

ASH GREY WITH SCREENED OP
FOOTBALL CHAMPIONSHIP LOGO
IMPRINT ON CHEST.

(90% COTTON/10% POLYESTER)
SIZES: S, M, L, XL, OR 2X

PERSONAL UMBRELLA......\$15
BLACK WITH SCREENED "OP
QUAKERS" LOGO
IMPRINT ON ONE PANEL.