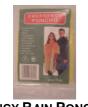

EMERGENCY RAIN PONCHO.....\$3
YELLOW WITH RE-USEABLE STORAGE
BAG.

**DECAL....\$3** WHITE WITH MAROON "OP" LOGO. (4"x6")

MINI WINDOW CLING......50¢
CLEAR WITH MAROON "OP QUAKERS"
LOGO. (2"X3")