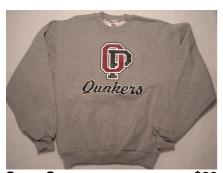

CREW SWEATSHIRT......\$20

(ASH GREY OR MAROON)

SCREENED "OP QUAKERS"

IMPRINT ON CHEST.

(55% POLYESTER/45% COTTON)

SIZES: S, M, L, XL, OR 2X

FLEX-FIT BASEBALL CAP.......\$20
MAROON WITH EMBROIDERED "OP"
LOGO. (83% ACRYLIC/15% WOOL/
2% PU SPANDEX)
SIZES: S/M OR M/L