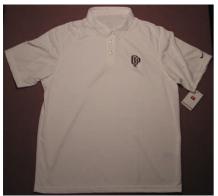

#### MERCHANDISE

NIKE FIT-DRY GOLF SHIRT......\$45
WHITE WITH EMBROIDERED "OP"
LOGO ON LEFT CHEST.
SIZES: L, XL, OR 2X

**EASTBAY JACKET......\$40** (XL ONLY - "FITS BIG") ONLY 1 LEFT!!

NIKE HOODED SWEATSHIRT.....\$40
(ASH GREY OR MAROON)
SCREENED "OP QUAKERS" LOGO
IMPRINT ON CHEST.
(55% POLYESTER/45% COTTON)
SIZES: S, M, L, XL, OR 2X