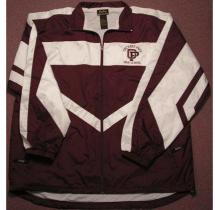

#### MERCHANDISE

NIKE FIT-DRY GOLF SHIRT......\$45
WHITE WITH EMBROIDERED "OP"
LOGO ON LEFT CHEST.
SIZES: L, XL, OR 2X

**EASTBAY JACKET......\$40** (XL ONLY - "FITS BIG") ONLY 1 LEFT!!

NIKE HOODED SWEATSHIRT.....\$40
(ASH GREY OR MAROON)
SCREENED "OP QUAKERS" LOGO
IMPRINT ON CHEST.
(55% POLYESTER/45% COTTON)
SIZES: S, M, L, XL, OR 2X