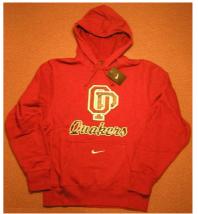

#### MERCHANDISE

NIKE FIT-DRY GOLF SHIRT......\$45
WHITE WITH EMBROIDERED "OP"
LOGO ON LEFT CHEST.
SIZES: L, XL, OR 2X

**EASTBAY JACKET......\$40** (XL ONLY - "FITS BIG") ONLY 1 LEFT!!

NIKE HOODED SWEATSHIRT.....\$40
(ASH GREY OR MAROON)
SCREENED "OP QUAKERS" LOGO
IMPRINT ON CHEST.
(55% POLYESTER/45% COTTON)
SIZES: S, M, L, XL, OR 2X