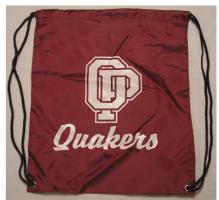

DRAW STRING BACKPACK.......\$7

MAROON WITH SCREENED "OP

QUAKERS" LOGO IMPRINT ON ONE

SIDE.

WINDOW DECAL.....\$1

CLEAR WITH MAROON "QUAKER

ATHLETICS BOOSTER CLUB" LOGO.

(2"X8")