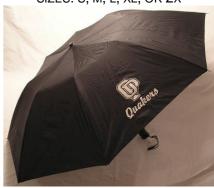

CHAMPIONSHIP T-SHIRT......\$15

ASH GREY WITH SCREENED OP
FOOTBALL CHAMPIONSHIP LOGO
IMPRINT ON CHEST.

(90% COTTON/10% POLYESTER)
SIZES: S, M, L, XL, OR 2X

PERSONAL UMBRELLA......\$15
BLACK WITH SCREENED "OP
QUAKERS" LOGO
IMPRINT ON ONE PANEL.