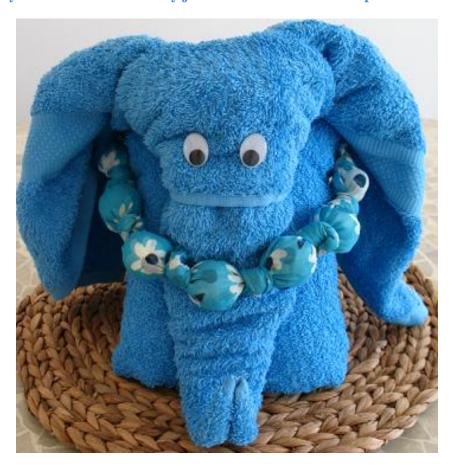

# Code 015: BLUE TOWEL ELEPHANT WITH THE WOODEN BEADS NECKLACE

Price: 25 euro

NB: If you are interested to buy just the scarf/necklace the price is 12 euro

#### THE ELEPHANT is built from:

- 1 BATH towel
- 1 HAND towel
- 7 wooden beads
- 1 scarf
- 1 christmas tray or bamboo stand

NB: the gift can be used as a scarf or as a necklace.