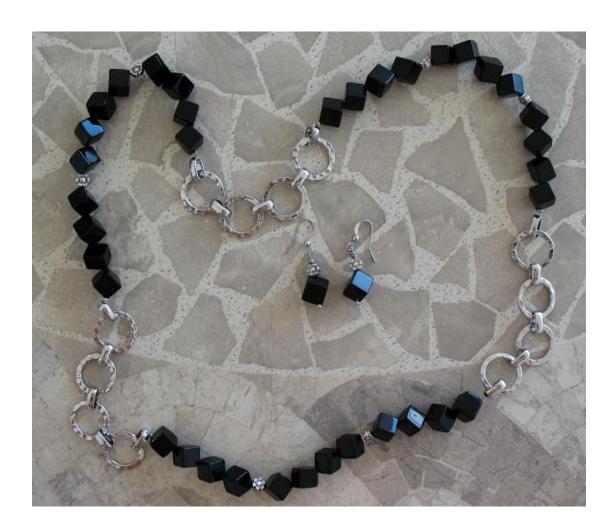

#### Code 051: BLACK AGATE – SET NECKLACE + EARRINGS

Price – ALL SET: 25 euro

CODE 051 – A Necklace only – 22 euro (Length – 75 cm)

 $\textbf{CODE 051 - B} \; \underline{\textbf{Earrings only}} - \textbf{4 euro} \\$ 

# Necklace:

- Metal chain
- Black Agate 36 cube gemstones size: 8 x 8 x 8 mm

#### **Earrings:**

- Nickel free metal
- Black Agate 2 cube gemstones size: 8 x 8 x 8 mm