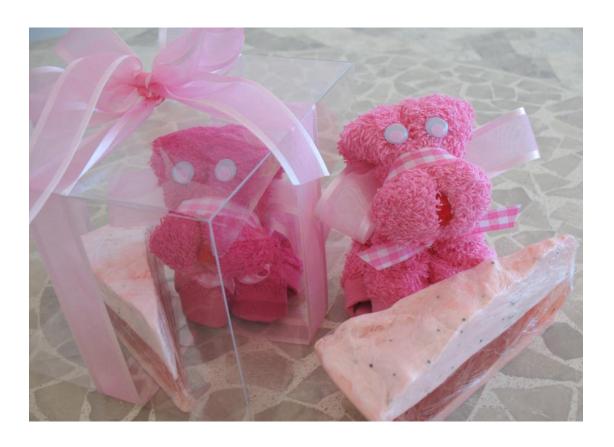

## Code 031: PUPPY WITH A STRAWBERRY CAKE SLICE SOAP

Price: 12 euro

The puppy is built from the 100% cotton towel (30 cm x 30 cm).

Soap weight: approx. 150 gr.

Available colors: Fuxia and pink

**Code 064: AMETHYST BRACELET** 