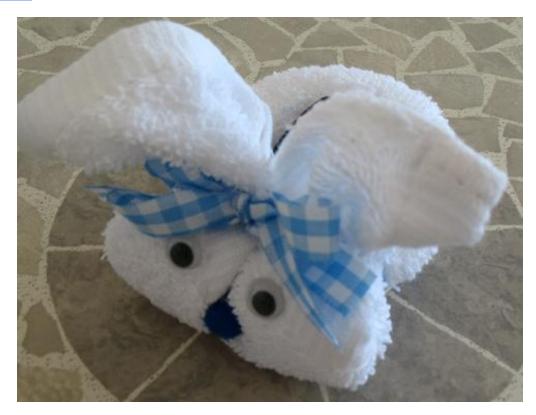

#### **Code 023: PENGUIN WITH EYE CREAM**

Price: 16 euro

NB: the penguin is built from the 100% cotton towel (30 cm x 30 cm). Its approximate size is 12 cm x 12 cm.

The Racine eye cream is advisable for the age of 30 years old +. 15 ml (for more details please visit www.lrworld.com, page 75 in the catalogue)