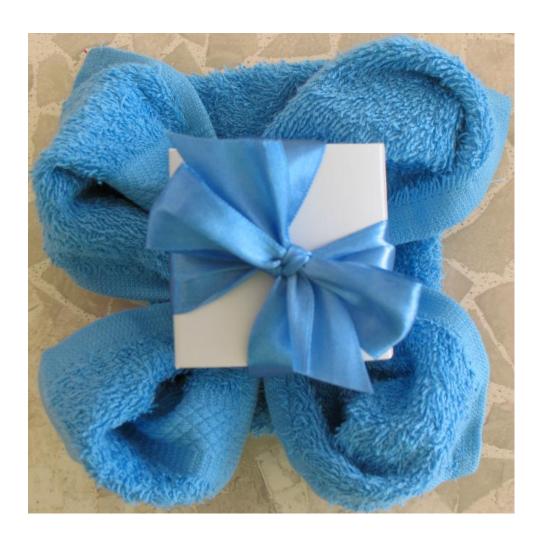

# Code 015: BLUE TOWEL ELEPHANT WITH THE WOODEN BEADS NECKLACE

Price: 25 euro

NB: If you are interested to buy just the scarf/necklace the price is 12 euro

#### THE ELEPHANT is built from:

- 1 BATH towel
- 1 HAND towel
- 7 wooden beads
- 1 scarf
- 1 christmas tray or bamboo stand

NB: the gift can be used as a scarf or as a necklace.