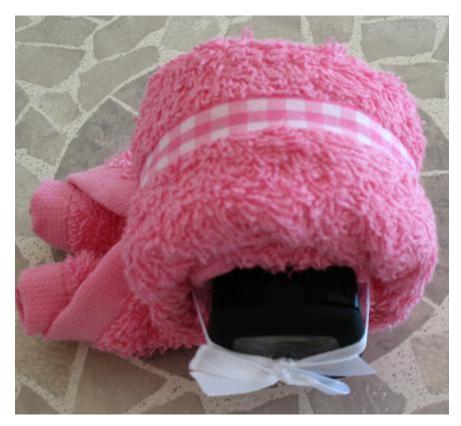

# Code 067: BORDEAUX TOWEL BUNNY WITH THE GLITTER BODY BALM

Price: 25 euro

#### THE BUNNY is built from:

- 1 BATH towel
- 1 Glitter body balm LR brand