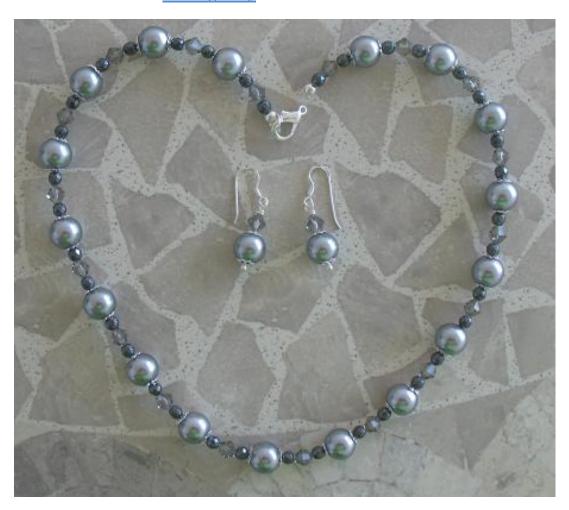

# Code 066: SHELL PEARLS/HOWLITES/SWAROVSKI CRYSTALS NECKLACE AND EARRINGS

Price – ALL SET: 30 euro

CODE 066 - A Necklace only - 24 euro (Length - 46 cm)

CODE 066 - B Earrings only - 8 euro

- Silver plated clasp, earring hooks and flower separators
- Gray shell pearls (diameter 10 mm)
- Dark gray howlite stones (diameter 4 mm)
- Dark gray bicone Swarovski crystals