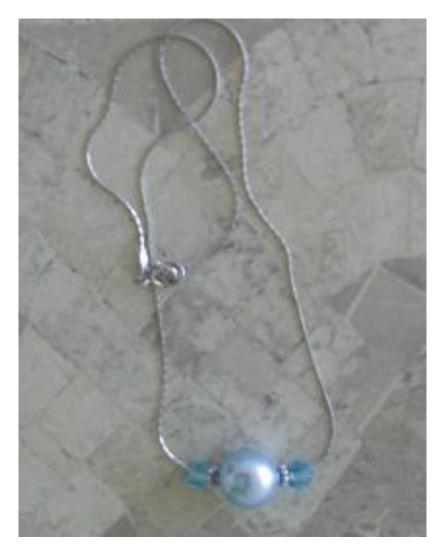

# Code 062: SWAROVSKI CRYSTAL S AND PEARL NECKLACE - BLUE (LENGTH 38 cm)

- 925 sterling silver chain, clasp and 2 flower separators
- 1 Swarovski blue pearl
- 2 blue Swarovski crystals