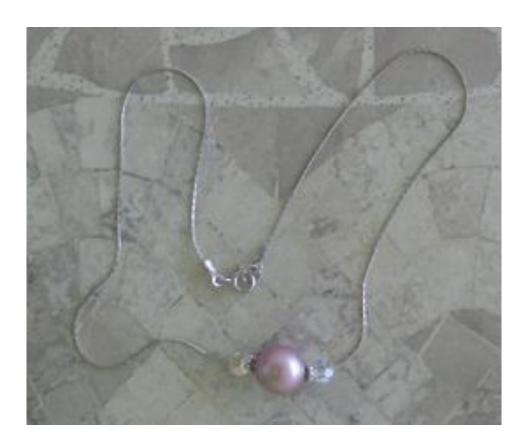

# Code 061: SWAROVSKI CRYSTAL S AND PEARL NECKLACE - PINK (LENGTH 39 cm)

- 925 sterling silver chain, clasp and 2 flower separators
- 1 Swarovski dark pink pearl
- 2 clear-shining Swarovski crystals