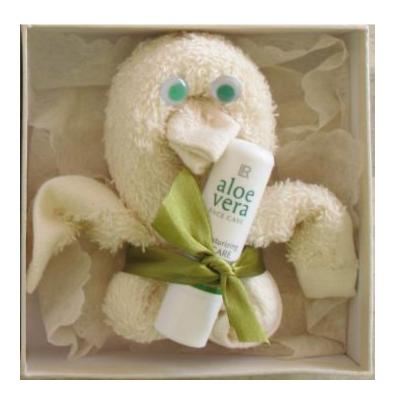

# Code 030: PENGUIN WITH ALOE VERA MOISTURIZING LIP CARE STICK

Price: 12 euro

NB: the penguin is built from the 100% cotton towel (30 cm x 30 cm). Its approximate size is 12 cm x 12 cm.

For more details about the lip care stick please visit www.lrworld.com, page 94 in the catalogue.