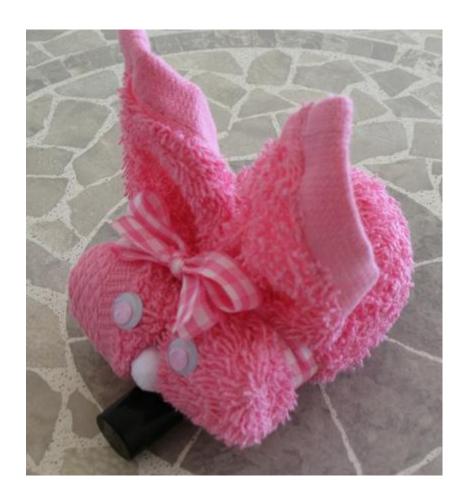

# Code 025: BUNNY WITH EYE SHADOWS

Price: 16 euro

NB: the BUNNY is built from the 100% cotton towel (30 cm x 30 cm). Its approximate size is 9 cm x 9 cm.