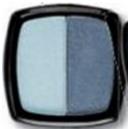

# Code 025: BUNNY WITH EYE SHADOWS

Price: 16 euro

NB: the BUNNY is built from the 100% cotton towel (30 cm x 30 cm). Its approximate size is 9 cm x 9 cm.

# **Code 026: SNAIL WITH EYE SHADOWS**

Price: 16 euro

NB: the snail is built from the 100% cotton towel (30 cm x 50 cm).

All the existing EYE SHADOWS colors – subject to availability.

Code 059: GREEN/CLEAR/BLACK MURANO NECKLACE