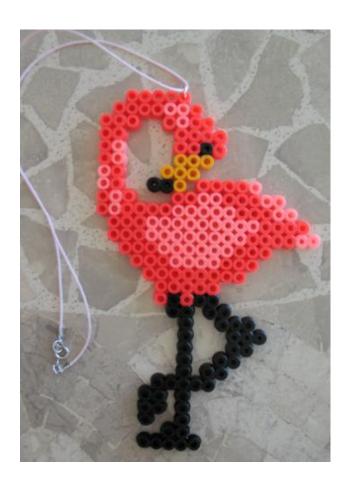

- 74 dark gray howlite stones (diameter 4 mm)
- 6 clear bicone Swarovski crystals

# Code 043: SCARF NECKLACE (LENGTH 75 cm)



# Code 030: PENGUIN WITH ALOE VERA MOISTURIZING LIP CARE STICK

Price: 12 euro



NB: the penguin is built from the 100% cotton towel (30 cm x 30 cm). Its approximate size is 12 cm x 12 cm.

For more details about the lip care stick please visit www.lrworld.com, page 94 in the catalogue.

## Code 031: PUPPY WITH A STRAWBERRY CAKE SLICE SOAP

Price: 12 euro



The puppy is built from the 100% cotton towel (30 cm x 30 cm).

Soap weight: approx. 150 gr.

Available colors: Fuxia and pink

**Code 064: AMETHYST BRACELET** 

### (LENGTH 18 cm)



- Nickel free metal
- 8 Amethyst stones (diameter 8 mm)
- 16 Ametrine stones (diameter 4 mm)

# Code 032: FLAMINGO NECKLACE