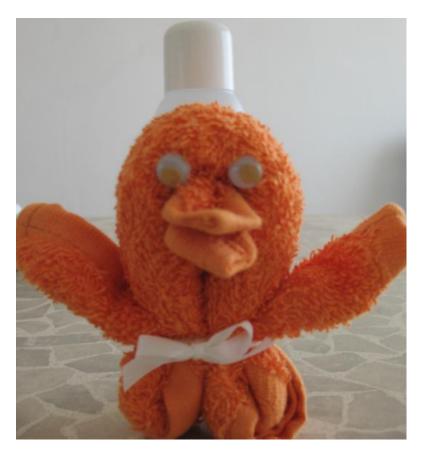

the 100% cotton towel (30 cm x 50 cm).

All the existing EYE SHADOWS colors – subject to availability.



Code 059: GREEN/CLEAR/BLACK MURANO NECKLACE

Price – 16 euro

(Length - 105 cm)



- 5 green Murano lampwork beads
- 2 Crystals
- 2 black vulcano lava gemstones
- 22 Ametrine gemstones diameter 4 mm
- Ivory moon seed beads

# Code 055: LONG YELLOW NECKLACE



- Metal chain
- 5 yellow round beads
- 4 yellow/white balls

## Code 058: BROWN/CLEAR MURANO NECKLACE

Price – 15 euro

(Length – 105 cm)



- 4 brown Murano lampwork beads
- 5 Crystals
- 25 Ametrine gemstones diameter 4 mm
- Ivory moon seed beads

# Code 054: GREEN WOODEN BEADS NECKLACE (LENGTH 55 CM)



- 5 Green Wooden Beads
- Metal chain
- Nickel free clasp

#### Code 028: PENGUIN WITH EYE MAKE-UP REMOVER

### Price: 15 euro



#### THE PENGUIN is built from:

- 1 x 100% cotton towel (30 cm x 30 cm)
- Racine eye make-up remover -100 ml (for more details please visit www.lrworld.com, page 74 in the catalogue)
- Small photo frame

The penguin's approximate size is 12 cm x 12 cm.

# Code 060: SILVER SEASTAR - SHELL PEARL - SWAROVSKI CRYSTAL NECKLACE

(LENGTH 54 cm)



- Silver plated chain and clasp
- 925 sterling silver Seastar pendant
- Gray shell pearl
- Light blue Swarovski crystal

# Code 061: SWAROVSKI CRYSTAL S AND PEARL NECKLACE - PINK (LENGTH 39 cm)



- 925 sterling silver chain, clasp and 2 flower separators
- 1 Swarovski dark pink pearl
- 2 clear-shining Swarovski crystals

# Code 062: SWAROVSKI CRYSTAL S AND PEARL NECKLACE - BLUE (LENGTH 38 cm)



- 925 sterling silver chain, clasp and 2 flower separa