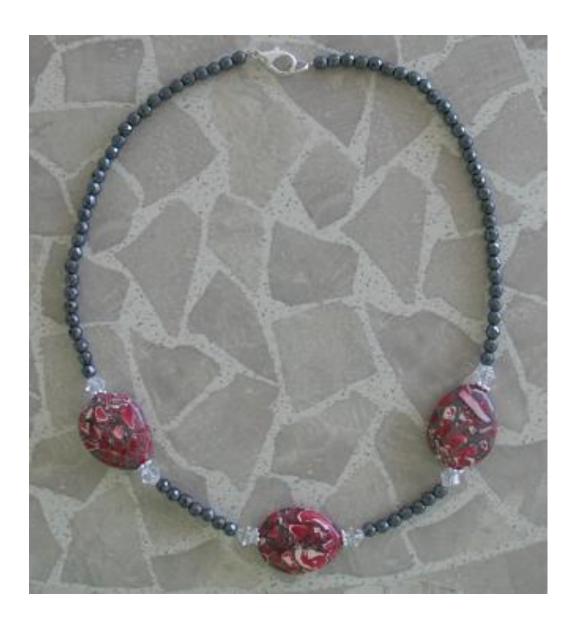

### (LENGTH 43 cm)

- Silver plated clasp and flower separators
- 3 big howlite stones
- 74 dark gray howlite stones (diameter 4 mm)
- 6 clear bicone Swarovski crystals

## **Code 065: HOWLITES NECKLACE**