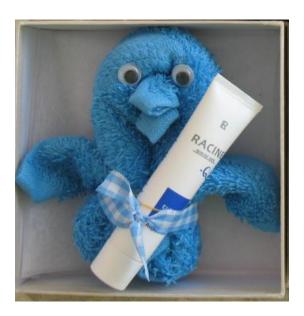

# Code 020: BLUE TOWEL FLOWER WITH THE RACINE ENERGY DAY CREAM

Price: 17 euro

#### THE FLOWER is built from:

- 1 washcloth 100% cotton size 30 cm x 30 cm
- Racine Energy Day Cream 50 ml (for more details please visit www.lrworld.com, page 75 in the catalogue)

Advisable age: 30 years old +