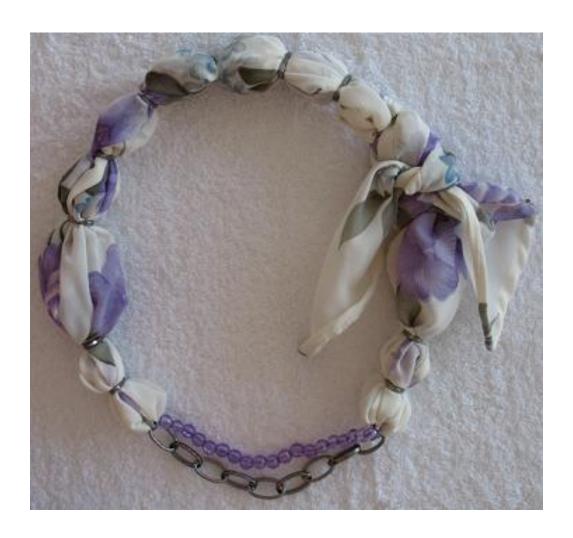

# Code 015: BLUE TOWEL ELEPHANT WITH THE WOODEN BEADS NECKLACE

Price: 25 euro

NB: If you are interested to buy just the scarf/necklace the price is 12 euro

#### THE ELEPHANT is built from:

- 1 BATH towel
- 1 HAND towel
- 7 wooden beads
- 1 scarf
- 1 christmas tray or bamboo stand

NB: the gift can be used as a scarf or as a necklace.