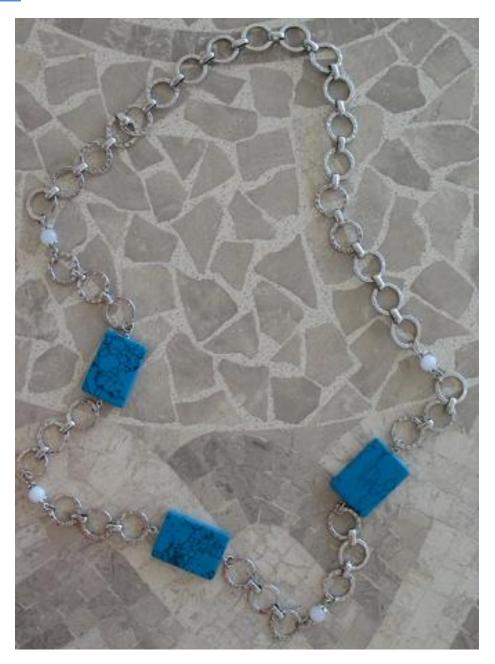

# Code 053: WHITE AGATE AND TURQUOISE NECKLACE (LENGTH 97 CM)

- Metal chain
- Turquoise 3 gemstones size 25 x 35 mm
- White Agate 4 round gemstones diameter 8 mm

Code 063: ORANGE BEADS NECKLACE

(LENGTH 1.05 meter)