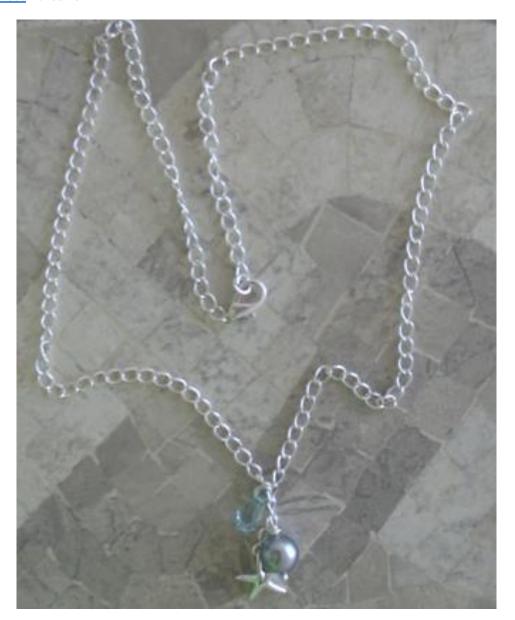

# Code 060: SILVER SEASTAR - SHELL PEARL - SWAROVSKI CRYSTAL NECKLACE

(LENGTH 54 cm)

- Silver plated chain and clasp
- 925 sterling silver Seastar pendant
- Gray shell pearl
- Light blue Swarovski crystal