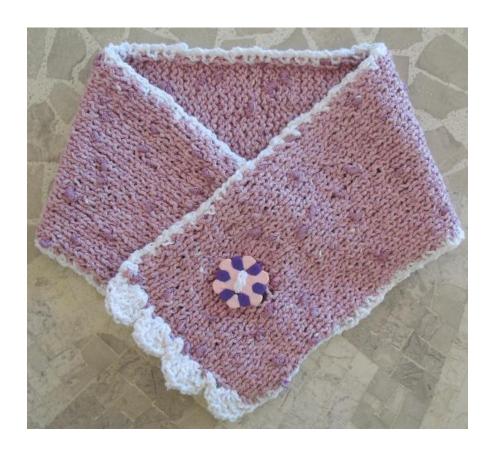

euro (Length - 46 cm)

CODE 066 - B Earrings only - 8 euro



- Silver plated clasp, earring hooks and flower separators
- Gray shell pearls (diameter 10 mm)
- Dark gray howlite stones (diameter 4 mm)
- Dark gray bicone Swarovski crystals

# Code 067: BORDEAUX TOWEL BUNNY WITH THE GLITTER BODY BALM

Price: 25 euro



#### THE BUNNY is built from:

- 1 BATH towel
- 1 Glitter body balm LR brand

# Code 015: BLUE TOWEL ELEPHANT WITH THE WOODEN BEADS NECKLACE

Price: 25 euro

NB: If you are interested to buy just the scarf/necklace the price is 12 euro



#### THE ELEPHANT is built from:

- 1 BATH towel
- 1 HAND towel
- 7 wooden beads
- 1 scarf
- 1 christmas tray or bamboo stand

NB: the gift can be used as a scarf or as a necklace.

# Code 017: HANDKNITTED NECKWARMER/NECKLACE (100% cotton)



#### Code 051: BLACK AGATE – SET NECKLACE + EARRINGS

Price – ALL SET: 25 euro

CODE 051 – A Necklace only – 22 euro (Length – 75 cm)

 $\textbf{CODE 051 - B} \; \underline{\textbf{Earrings only}} - \textbf{4 euro} \\$ 



# Necklace:

- Metal chain
- Black Agate 36 cube gemstones size: 8 x 8 x 8 mm

#### **Earrings:**

- Nickel free metal
- Black Agate 2 cube gemstones size: 8 x 8 x 8 mm

# Code 052: BLACK/CLEAR/PINK NECKLACE (LENGTH 1.10 METER)



- Metal chain
- 1 Black Lava gemstone
- 2 clear Crystals
- 2 Dark pink glass beads
- 4 Black round Onyx diameter 8 mm
- Swarovski crystals

# Code 053: WHITE AGATE AND TURQUOISE NECKLACE (LENGTH 97 CM)



- Metal chain
- Turquoise 3 gemstones size 25 x 35 mm
- White Agate 4 round gemstones diameter 8 mm

Code 063: ORANGE BEADS NECKLACE

(LENG