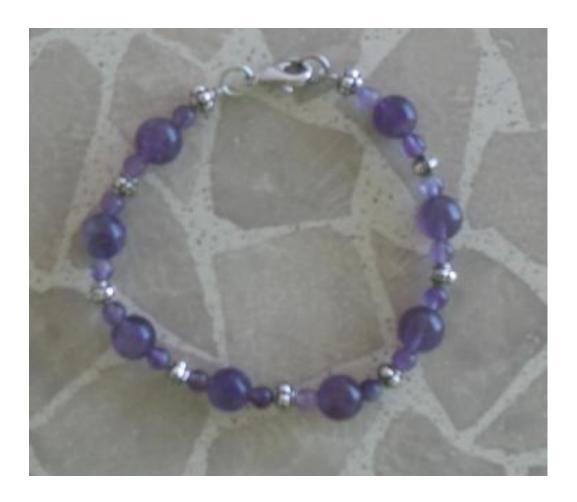

## Code 031: PUPPY WITH A STRAWBERRY CAKE SLICE SOAP

Price: 12 euro

The puppy is built from the 100% cotton towel (30 cm x 30 cm).

Soap weight: approx. 150 gr.

Available colors: Fuxia and pink

**Code 064: AMETHYST BRACELET** 

### (LENGTH 18 cm)

- Nickel free metal
- 8 Amethyst stones (diameter 8 mm)
- 16 Ametrine stones (diameter 4 mm)