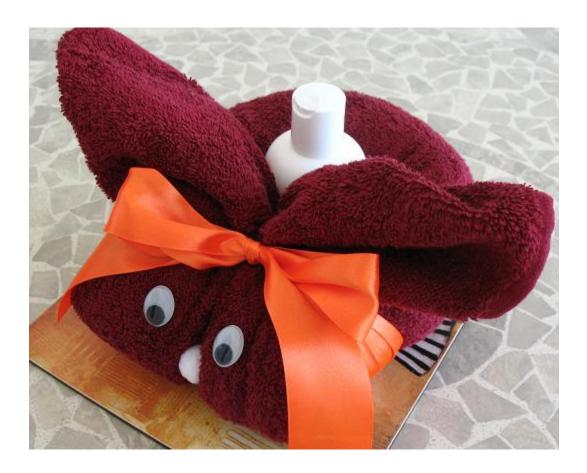

# Code 067: BORDEAUX TOWEL BUNNY WITH THE GLITTER BODY BALM

Price: 25 euro

#### THE BUNNY is built from:

- 1 BATH towel
- 1 Glitter body balm LR brand