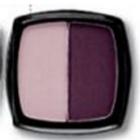

# Code 025: BUNNY WITH EYE SHADOWS

Price: 16 euro

NB: the BUNNY is built from the 100% cotton towel (30 cm x 30 cm). Its approximate size is 9 cm x 9 cm.

# **Code 026: SNAIL WITH EYE SHADOWS**

Price: 16 euro

NB: the snail is built from the 100% cotton towel (30 cm x 50 cm).

All the existing EYE SHADOWS colors – subject to availability.

Code 059: GREEN/CLEAR/BLACK MURANO NECKLACE