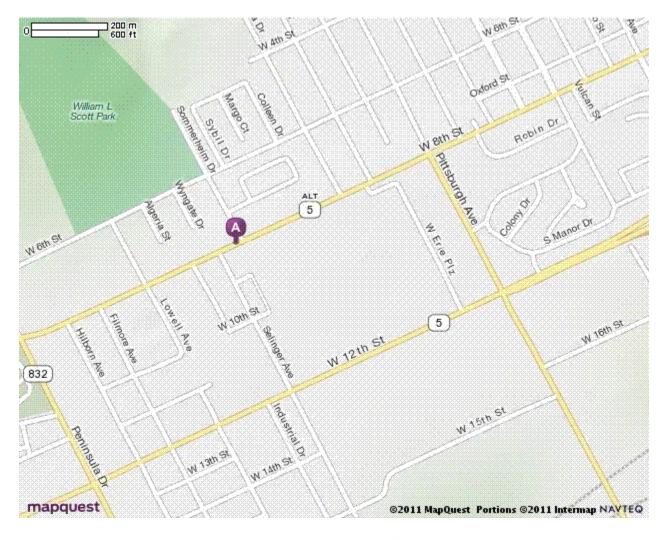

### **How To Get To Villa Maria Center**

**From the South:** Head NORTH on Interstate I-79. Take Exit 183B (West) and Follow on West 12th Street through 2 traffic lights. The entrance to Villa Maria will be on your right just after the second traffic light.

**From the West:** Head EAST on Interstate I-90. Follow to the I-79 interchange. Take I-79 NORTH to Exit 183B (West) then follow West on 12th Street through 2 traffic lights. The entrance to Villa Maria will be on your right just after the second traffic light.

From the Northeast and East: Head EAST on Interstate I-90. Follow to the I-79 interchange. Take I-79 NORTH to Exit 183B (West) then follow West on 12th Street through 2 traffic lights. The entrance to Villa Maria will be on your right just after the second traffic light.

## \* Villa Maria Center

## **Educational Services and Resources**

2551 West Eight Street Erie, Pennsylvania

Switchboard: (814) 838-5451