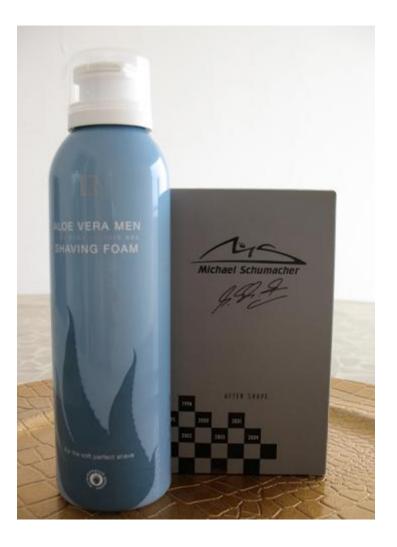

# Code 038: ALOE VERA SHAVING FORM WITH THE MICHAEL SCHUMACHER AFTER SHAVE BALM

#### Price: 32 euro

- Michael Schumacher Man 1 After shave 100 ml (for more details please visit www.lrworld.com, page 24 in the catalogue)
- Aloe vera shaving foam for men 200 ml (for more details please visit www.lrworld.com, page 106 in the catalogue)