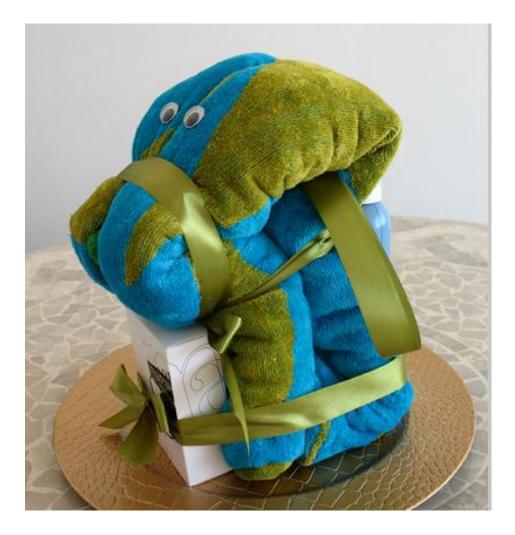

# Code 035: DOG WITH THE ALOE VERA SHAVING FORM AND THE MARCUS SCHENKENBERG AFTER SHAVE BALM

Price: 40 euro

THE DOG is built from:

- 1 BEACH towel
- Aloe vera shaving form 200 ml (for more details please visit www.lrworld.com, page 106 in the catalogue)
- Marcus Schenkenberg after shave balm 100 ml (for more details please visit www.lrworld.com, page 22 in the catalogue)
- 1 round gold stand