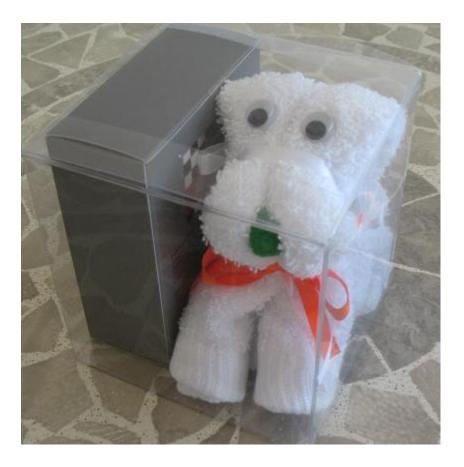

### Code 037: PUPPY WITH THE MICHAEL SCHUMACHER EAU DE PARFUM

Price: 35 euro

- Michael Schumacher Man 1 Eau de parfum 50 ml (for more details please visit www.lrworld.com, page 24 in the catalogue)
- Towel puppy (built from the 100% cotton towel (30 cm x 30 cm).

NB: Approximate size of the gift: 9 cm x 9 cm x 9 cm