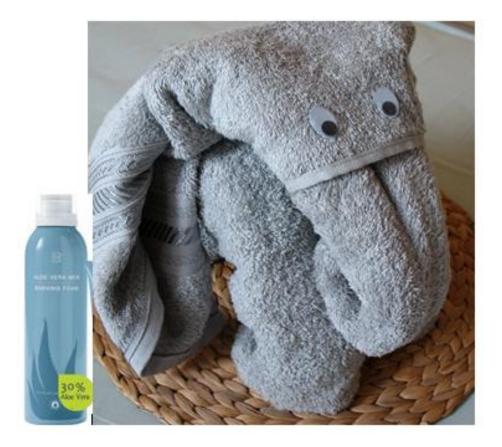

## Code 036: GRAY TOWEL ELEPHANT WITH THE ALOE VERA SHAVING FORM

Price: 35 euro

### THE ELEPHANT is built from:

- 1 BATH towel
- 1 HAND towel
- Aloe vera shaving foam for men 200 ml (for more details please visit www.lrworld.com, page 106 in the catalogue)
- 1 round bamboo stand

Approximate size of the elephant is 25 cm x 25 cm x 30 cm