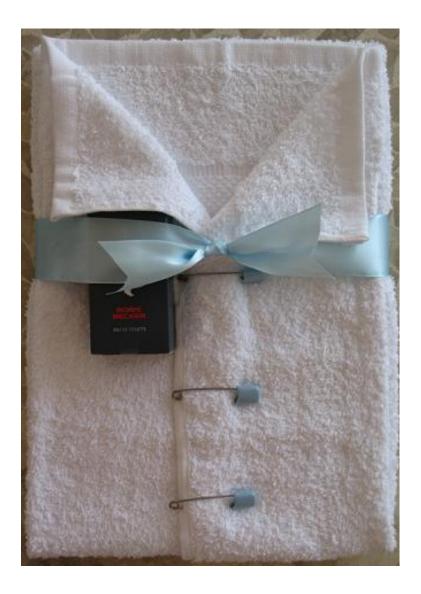

### **Code 041: SHIRT WITH THE BORIS BECKER EAU DE TOILETTE**

Price: 24 euro

THE SHIRT is built from:

- 1 HAND towel (50 cm x 90 cm)
- Boris Becker Eau de toilette 30 ml